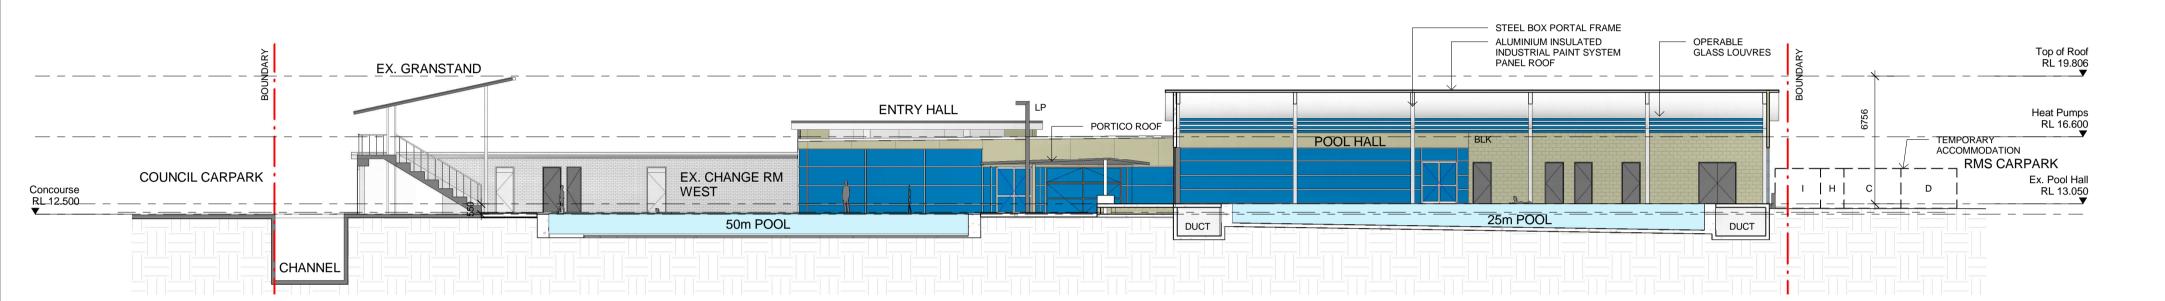

1 Proposed Section A-A
1:200

5 Section through Plant Rm

2 Proposed Section B-B
1:200

3 Proposed Section C-C
1:200

4 Proposed Section D-D

1:200

| A<br>No.<br>Issue      | 12/04/2016<br>Date                             | DA Draft Description                                                                             | DM<br>Chkd        |
|------------------------|------------------------------------------------|--------------------------------------------------------------------------------------------------|-------------------|
| Proje                  | ect Manager<br>Projects                        |                                                                                                  |                   |
| 264 0                  | •                                              | r, Sydney, NSW 2000, Australia<br>F: -                                                           | ı                 |
| ABC<br>Suite<br>T: 61  | 2 9746 920                                     | Engineer<br>, Rhodes Corporate Park, NSW<br>01 F: 61 2 9746 9207<br>sultants.com.au              | <sup>7</sup> 2138 |
| Jone<br>Mezz<br>T: 61  | s Nicholson<br>z. Lvl, 50 Carr<br>l 2 9521 308 | trical Engineer ington St, Sydney, NSW 2000 88 F: 1300 721 533 cholson.com.au                    |                   |
| Steve<br>PO B<br>T: 61 | enson & Asso<br>sox 17, Seafo<br>2 9018 918    | rth, NSW 2092, Australia                                                                         |                   |
| Genr<br>-              | ic Engineer<br>naoui Consulti                  |                                                                                                  |                   |
|                        | 2 9555 138<br>ennaoui1@b                       |                                                                                                  |                   |
| Acou<br>JHA            | ıstic Consult                                  | ant                                                                                              |                   |
| T: 61                  | 2 9437 100                                     | r St, North Sydney NSW 2060<br>00 F: -<br>2jhaengineers.com.au                                   |                   |
| Leve<br>T: 6           | BRS+F<br>I 3, 4 Glen Str<br>1 2 9922 23        | PARTNERS reet, Milsons Point. NSW 2061 44 F: 61 2 9922 1308 orsap.com.au W.www.nbrsap            |                   |
| NBRS+                  |                                                | this drawing in full or in part without the writ<br>td consistitutes an infringement of the copy |                   |
|                        |                                                | eoffery Deane reg No. 3766;<br>02; Garry Hoddinett reg No. 5286                                  |                   |
| Re                     | ect & Client<br>developr<br>ntre               | ment of Ashfield Aqı                                                                             | uatic             |
| for                    | lerick St & I                                  | Elizabeth Street, Ashfield,                                                                      | NSW 2131          |
|                        | ving Title                                     |                                                                                                  |                   |