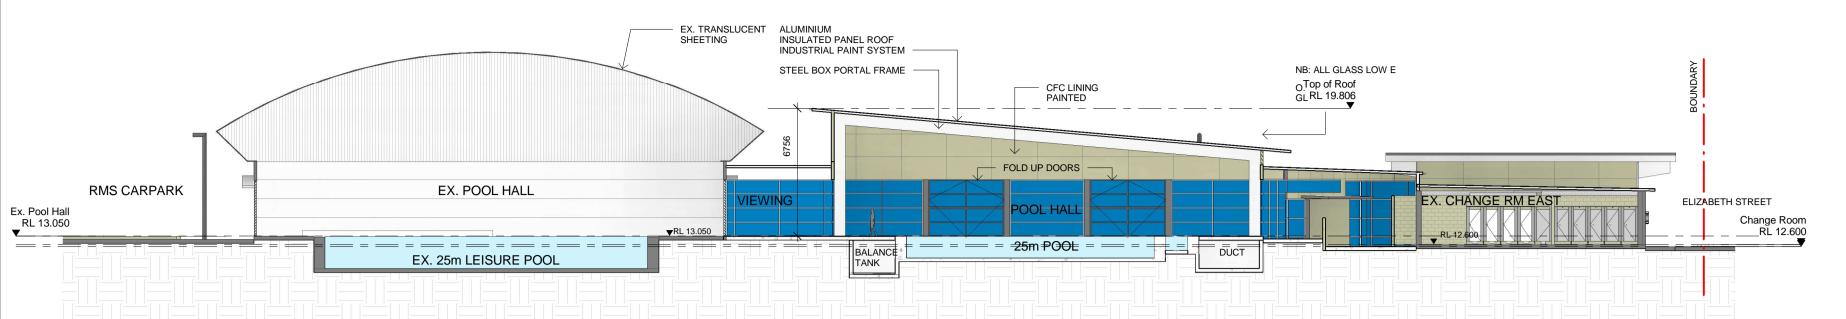

1 Proposed Section A-A
1:200

5 Section through Plant Rm

2 Proposed Section B-B
1:200

3 Proposed Section C-C
1:200

4 Proposed Section D-D

1:200

| A<br>No.<br>Issue      | 12/04/2016<br>Date                             | DA Draft Description                                                                             | DM<br>Chkd        |
|------------------------|------------------------------------------------|--------------------------------------------------------------------------------------------------|-------------------|
| Proje                  | ect Manager<br>Projects                        |                                                                                                  |                   |
| 264 0                  | •                                              | r, Sydney, NSW 2000, Australia<br>F: -                                                           | ı                 |
| ABC<br>Suite<br>T: 61  | 2 9746 920                                     | Engineer<br>, Rhodes Corporate Park, NSW<br>01 F: 61 2 9746 9207<br>sultants.com.au              | <sup>7</sup> 2138 |
| Jone<br>Mezz<br>T: 61  | s Nicholson<br>z. Lvl, 50 Carr<br>l 2 9521 308 | trical Engineer ington St, Sydney, NSW 2000 88 F: 1300 721 533 cholson.com.au                    |                   |
| Steve<br>PO B<br>T: 61 | enson & Asso<br>sox 17, Seafo<br>2 9018 918    | rth, NSW 2092, Australia                                                                         |                   |
| Genr<br>-              | ic Engineer<br>naoui Consulti                  |                                                                                                  |                   |
|                        | 2 9555 138<br>ennaoui1@b                       |                                                                                                  |                   |
| Acou<br>JHA            | ıstic Consult                                  | ant                                                                                              |                   |
| T: 61                  | 2 9437 100                                     | r St, North Sydney NSW 2060<br>00 F: -<br>2jhaengineers.com.au                                   |                   |
| Leve<br>T: 6           | BRS+F<br>I 3, 4 Glen Str<br>1 2 9922 23        | PARTNERS reet, Milsons Point. NSW 2061 44 F: 61 2 9922 1308 orsap.com.au W.www.nbrsap            |                   |
| NBRS+                  |                                                | this drawing in full or in part without the writ<br>td consistitutes an infringement of the copy |                   |
|                        |                                                | eoffery Deane reg No. 3766;<br>02; Garry Hoddinett reg No. 5286                                  |                   |
| Re                     | ect & Client<br>developr<br>ntre               | ment of Ashfield Aqı                                                                             | uatic             |
| for                    | lerick St & I                                  | Elizabeth Street, Ashfield,                                                                      | NSW 2131          |
|                        | ving Title                                     |                                                                                                  |                   |