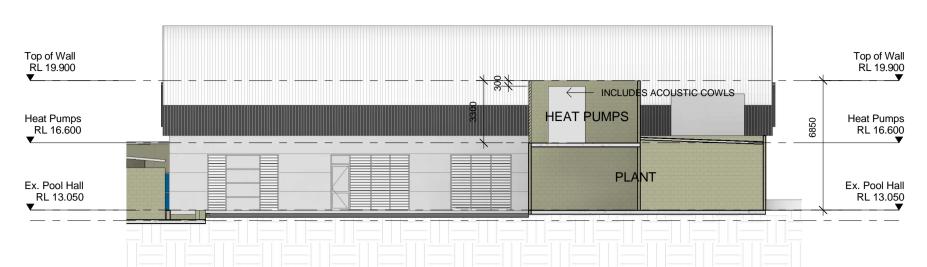

1 Proposed Section A-A
1:200

5 Section through Plant Rm

2 Proposed Section B-B
1:200

3 Proposed Section C-C
1:200

4 Proposed Section D-D

1:200

| A<br>No.<br>Issue      | 12/04/2016<br>Date                             | DA Draft Description                                                                             | DM<br>Chkd        |
|------------------------|------------------------------------------------|--------------------------------------------------------------------------------------------------|-------------------|
| Proje                  | ect Manager<br>Projects                        |                                                                                                  |                   |
| 264 0                  | •                                              | r, Sydney, NSW 2000, Australia<br>F: -                                                           | ı                 |
| ABC<br>Suite<br>T: 61  | 2 9746 920                                     | Engineer<br>, Rhodes Corporate Park, NSW<br>01 F: 61 2 9746 9207<br>sultants.com.au              | <sup>7</sup> 2138 |
| Jone<br>Mezz<br>T: 61  | s Nicholson<br>z. Lvl, 50 Carr<br>l 2 9521 308 | trical Engineer ington St, Sydney, NSW 2000 88 F: 1300 721 533 cholson.com.au                    |                   |
| Steve<br>PO B<br>T: 61 | enson & Asso<br>sox 17, Seafo<br>2 9018 918    | rth, NSW 2092, Australia                                                                         |                   |
| Genr<br>-              | ic Engineer<br>naoui Consulti                  |                                                                                                  |                   |
|                        | 2 9555 138<br>ennaoui1@b                       |                                                                                                  |                   |
| Acou<br>JHA            | ıstic Consult                                  | ant                                                                                              |                   |
| T: 61                  | 2 9437 100                                     | r St, North Sydney NSW 2060<br>00 F: -<br>2jhaengineers.com.au                                   |                   |
| Leve<br>T: 6           | BRS+F<br>I 3, 4 Glen Str<br>1 2 9922 23        | PARTNERS reet, Milsons Point. NSW 2061 44 F: 61 2 9922 1308 orsap.com.au W.www.nbrsap            |                   |
| NBRS+                  |                                                | this drawing in full or in part without the writ<br>td consistitutes an infringement of the copy |                   |
|                        |                                                | eoffery Deane reg No. 3766;<br>02; Garry Hoddinett reg No. 5286                                  |                   |
| Re                     | ect & Client<br>developr<br>ntre               | ment of Ashfield Aqı                                                                             | uatic             |
| for                    | lerick St & I                                  | Elizabeth Street, Ashfield,                                                                      | NSW 2131          |
|                        | ving Title                                     |                                                                                                  |                   |