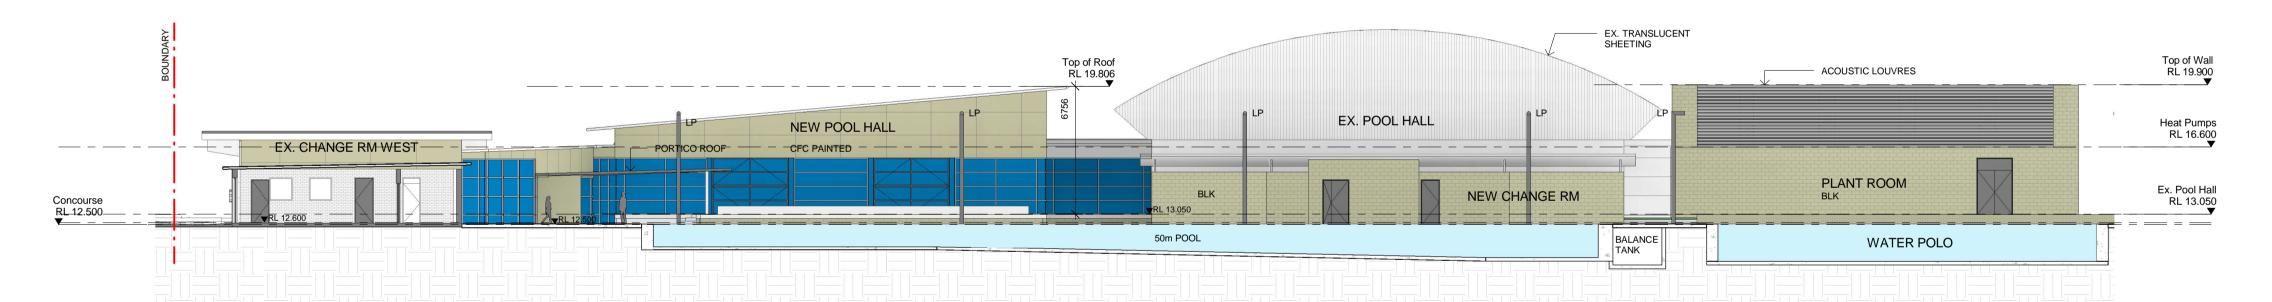

1 Proposed Section A-A
1:200

5 Section through Plant Rm

2 Proposed Section B-B
1:200

3 Proposed Section C-C
1:200

4 Proposed Section D-D

1:200

| A<br>No.<br>Issue      | 12/04/2016<br>Date                             | DA Draft Description                                                                             | DM<br>Chkd        |
|------------------------|------------------------------------------------|--------------------------------------------------------------------------------------------------|-------------------|
| Proje                  | ect Manager<br>Projects                        |                                                                                                  |                   |
| 264 0                  | •                                              | r, Sydney, NSW 2000, Australia<br>F: -                                                           | ı                 |
| ABC<br>Suite<br>T: 61  | 2 9746 920                                     | Engineer<br>, Rhodes Corporate Park, NSW<br>01 F: 61 2 9746 9207<br>sultants.com.au              | <sup>7</sup> 2138 |
| Jone<br>Mezz<br>T: 61  | s Nicholson<br>z. Lvl, 50 Carr<br>l 2 9521 308 | trical Engineer ington St, Sydney, NSW 2000 88 F: 1300 721 533 cholson.com.au                    |                   |
| Steve<br>PO B<br>T: 61 | enson & Asso<br>sox 17, Seafo<br>2 9018 918    | rth, NSW 2092, Australia                                                                         |                   |
| Genr<br>-              | ic Engineer<br>naoui Consulti                  |                                                                                                  |                   |
|                        | 2 9555 138<br>ennaoui1@b                       |                                                                                                  |                   |
| Acou<br>JHA            | ıstic Consult                                  | ant                                                                                              |                   |
| T: 61                  | 2 9437 100                                     | r St, North Sydney NSW 2060<br>00 F: -<br>2jhaengineers.com.au                                   |                   |
| Leve<br>T: 6           | BRS+F<br>I 3, 4 Glen Str<br>1 2 9922 23        | PARTNERS reet, Milsons Point. NSW 2061 44 F: 61 2 9922 1308 orsap.com.au W.www.nbrsap            |                   |
| NBRS+                  |                                                | this drawing in full or in part without the writ<br>td consistitutes an infringement of the copy |                   |
|                        |                                                | eoffery Deane reg No. 3766;<br>02; Garry Hoddinett reg No. 5286                                  |                   |
| Re                     | ect & Client<br>developr<br>ntre               | ment of Ashfield Aqı                                                                             | uatic             |
| for                    | lerick St & I                                  | Elizabeth Street, Ashfield,                                                                      | NSW 2131          |
|                        | ving Title                                     |                                                                                                  |                   |