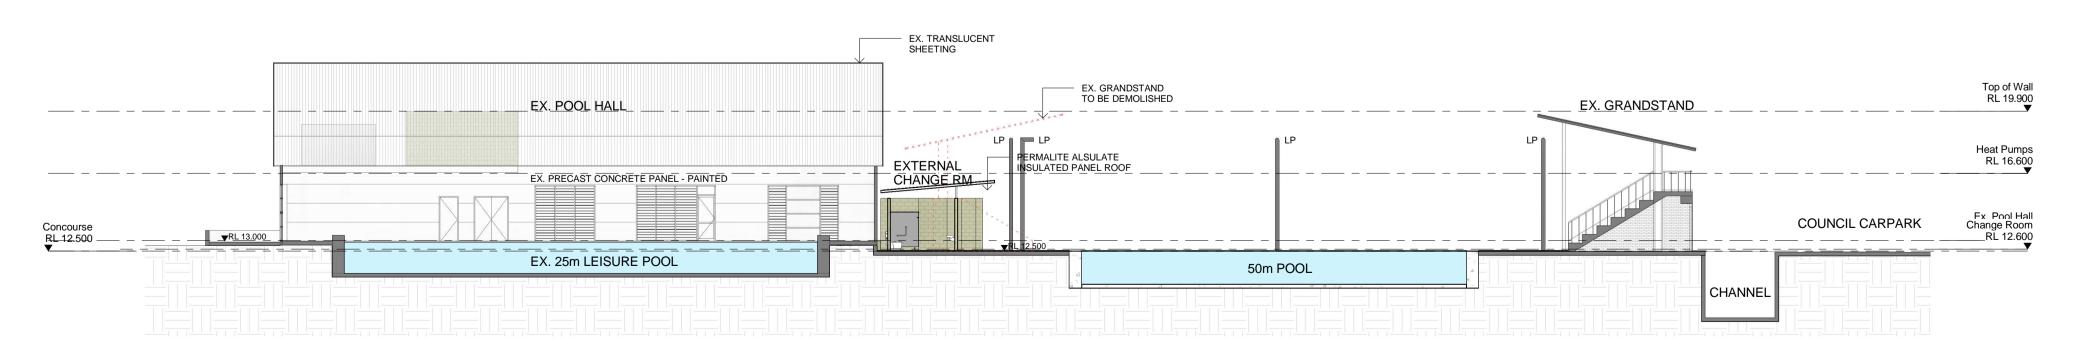

1 Proposed Section A-A
1:200

5 Section through Plant Rm

2 Proposed Section B-B
1:200

3 Proposed Section C-C
1:200

4 Proposed Section D-D

1:200

| A<br>No.<br>Issue      | 12/04/2016<br>Date                             | DA Draft Description                                                                             | DM<br>Chkd        |
|------------------------|------------------------------------------------|--------------------------------------------------------------------------------------------------|-------------------|
| Proje                  | ect Manager<br>Projects                        |                                                                                                  |                   |
| 264 0                  | •                                              | r, Sydney, NSW 2000, Australia<br>F: -                                                           | ı                 |
| ABC<br>Suite<br>T: 61  | 2 9746 920                                     | Engineer<br>, Rhodes Corporate Park, NSW<br>01 F: 61 2 9746 9207<br>sultants.com.au              | <sup>7</sup> 2138 |
| Jone<br>Mezz<br>T: 61  | s Nicholson<br>z. Lvl, 50 Carr<br>l 2 9521 308 | trical Engineer ington St, Sydney, NSW 2000 88 F: 1300 721 533 cholson.com.au                    |                   |
| Steve<br>PO B<br>T: 61 | enson & Asso<br>sox 17, Seafo<br>2 9018 918    | rth, NSW 2092, Australia                                                                         |                   |
| Genr<br>-              | ic Engineer<br>naoui Consulti                  |                                                                                                  |                   |
|                        | 2 9555 138<br>ennaoui1@b                       |                                                                                                  |                   |
| Acou<br>JHA            | ıstic Consult                                  | ant                                                                                              |                   |
| T: 61                  | 2 9437 100                                     | r St, North Sydney NSW 2060<br>00 F: -<br>2jhaengineers.com.au                                   |                   |
| Leve<br>T: 6           | BRS+F<br>I 3, 4 Glen Str<br>1 2 9922 23        | PARTNERS reet, Milsons Point. NSW 2061 44 F: 61 2 9922 1308 orsap.com.au W.www.nbrsap            |                   |
| NBRS+                  |                                                | this drawing in full or in part without the writ<br>td consistitutes an infringement of the copy |                   |
|                        |                                                | eoffery Deane reg No. 3766;<br>02; Garry Hoddinett reg No. 5286                                  |                   |
| Re                     | ect & Client<br>developr<br>ntre               | ment of Ashfield Aqı                                                                             | uatic             |
| for                    | lerick St & I                                  | Elizabeth Street, Ashfield,                                                                      | NSW 2131          |
|                        | ving Title                                     |                                                                                                  |                   |

Date 5/10/2016 5:58:40 PM
Scale As indicated @ A1

15518-DA 400-C

Drawing Reference

Sections

NBRS+PARTNERS

BRICKWORK
BLOCKWORK
COMPRESSED FIBRE CEMENT
CERAMIC TILE
EXISTING

EXISTING BUILDING ELEMENTS / INFRASTRUCTURE

LIGHT POLE

C 29/09/2016 Updated DA

B 28/04/2016 DA Issue

TO BE DEMOLISHED

Legend